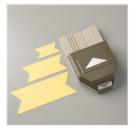

Price: \$61.00

**Christmas Rose** Stamp Set (En) -152431

Price: \$38.00

Roses Dies -<u>152144</u>

Price: \$30.00

**Layering Ovals** Dies - 151771

Price: \$35.00

**Triple Banner** Punch - 138292