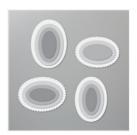

Price: \$61.00

**Christmas Rose** Stamp Set (En) -152431

Price: \$38.00

Roses Dies -<u>152144</u>

Price: \$30.00

**Layering Ovals** Dies - 151771

Price: \$35.00

**Triple Banner** Punch - 138292