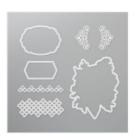

Price: \$61.00

**Christmas Rose** Stamp Set (En) -152431

Price: \$38.00

Roses Dies -<u>152144</u>

Price: \$30.00

**Layering Ovals** Dies - 151771

Price: \$35.00

**Triple Banner** Punch - 138292