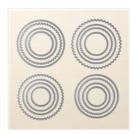

Price: \$9.25

Basic Black 8-1/2" X 11" Cardstock -121045

Price: \$10.00

Whisper White 8-1/2" X 11" Cardstock -100730

Price: \$9.75

**Layering Circles** Dies - 141705

Price: \$35.00

1/2" (1.3 Cm) Circle Punch -119869