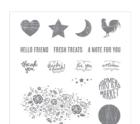

## Supply List Apr 27, 2024

Wood Words Clear-Mount Stamp Set -143928

Price: \$22.00

Fresh Fig Classic Stampin' Pad -144082

Price: \$6.50

Soft Suede Classic Stampin' Pad -126978

Price: \$6.50

Whisper White 8-1/2" X 11" Cardstock -100730