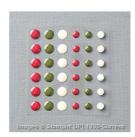

2" (5.1 Cm) Circle Punch - 133782

Price: \$22.00

Curvy Corner Trio Punch - 139683

Price: \$20.00

Home For Christmas Enamel Dots - 140536

Price: \$4.00

Very Vanilla 5/8" Satin Ribbon -134550

Price: \$7.00