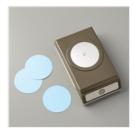

2" (5.1 Cm) Circle Punch - 133782

Price: \$22.00

Curvy Corner Trio Punch - 139683

Price: \$20.00

Home For Christmas Enamel Dots - 140536

Price: \$4.00

Very Vanilla 5/8" Satin Ribbon -134550

Price: \$7.00