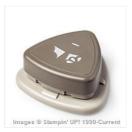

2" (5.1 Cm) Circle Punch - 133782

Price: \$22.00

Curvy Corner Trio Punch - 139683

Price: \$20.00

Home For Christmas Enamel Dots - 140536

Price: \$4.00

Very Vanilla 5/8" Satin Ribbon -134550

Price: \$7.00