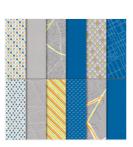

Garden Impressions 6" X 6" (15.2 X 15.2 Cm) Designer Series Paper -146289

Nature's Poem Designer Series Paper - 146338

Price: \$11.00

Petal Promenade Designer Series Paper - 146913

Price: \$11.00

Tranquil Textures Designer Series Paper - 146331

Price: \$11.00

Tropical Escape 6" X 6" (15.2 X 15.2 Cm) Designer Series Paper -146916

Price: \$11.00

Twinkle Twinkle Designer Series Paper - 146284

Price: \$11.00

Under The Mistletoe Designer Series Paper -146921