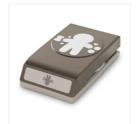

## Supply List Apr 26, 2024

Sheltering Tree Photopolymer Stamp Set -137163

Price: \$25.00

Cookie Cutter Builder Punch -140396

Price: \$18.00

Blushing Bride 8-1/2" X 11" Cardstock -131198

Price: \$9.25

Pear Pizzazz 8-1/2" X 11" Cardstock -131201