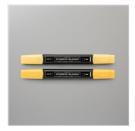

Real Red 8-1/2" X 11" Cardstock -102482

Heartwarming Hugs Designer Series Paper -153492

Red Rhinestone Basic Jewels -146924

Basic Black Stampin' Blends Combo Pack -154843

Daffodil Delight Stampin' Blends Combo Pack -154883

Petal Pink Stampin' Blends Combo Pack -154893

Real Red Stampin' Blends Combo Pack - 154899

Smoky Slate Stampin' Blends Combo Pack -154904

Tuxedo Black Memento Ink Pad -132708

Stitched So Sweetly Dies -151690