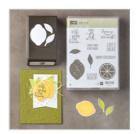

Lemon Zest Wood-Mount Bundle -145359

Price: \$41.25

Marbled Clear-Mount Stamp Set -144772

Price: \$15.00

Marbled Wood-Mount Stamp Set -143755

Price: \$20.00

Real Red 8-1/2" X 11" Cardstock -102482

Price: \$10.00