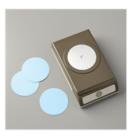

Tufted 3D Embossing Folder - 151785

Price: \$9.00

2" (5.1 Cm) Circle Punch - 133782

Price: \$22.00

Pearlized Doilies - 146936

**Sale: \$1.80** Price: \$4.50

Daffodil Delight 8-1/2" X 11" Cardstock -119683

Price: \$10.00