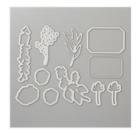

Price: \$30.00

Blanc De Givre Clear-Mount Stamp Set (French) - 148505

Price: \$30.00

Frosted Bouquet Dies - 147895

Price: \$45.00

Detailed Deer Dies - 147915

Price: \$46.00

Stitched Shapes Dies - 145372