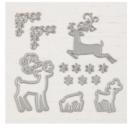

Price: \$30.00

Blanc De Givre Clear-Mount Stamp Set (French) - 148505

Price: \$30.00

Frosted Bouquet Dies - 147895

Price: \$45.00

Detailed Deer Dies - 147915

Price: \$46.00

Stitched Shapes Dies - 145372