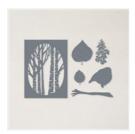

Price: \$23.00

Aspen Tree Dies - 159798

Sale: \$21.60

Price: \$36.00

Soft Succulent 8-1/2" X 11"

Cardstock - 155776

**Sale: \$3.70** Price: \$9.25

Basic White 8-1/2" X 11" Cardstock -159276