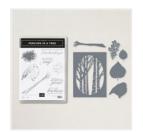

## Supply List

Apr 17, 2024

Peggy Murwin 815-653-2216 peggymurwin@comcast.net www.stampwithpeggy.com

Perched In A Tree Bundle (English) -159799

Price: \$53.00

Perched In A Tree Cling Stamp Set (English) - 159791

Price: \$23.00

Aspen Tree Dies - 159798

Sale: \$21.60

Price: \$36.00

Soft Succulent 8-1/2" X 11"

Cardstock - 155776

**Sale: \$3.70** Price: \$9.25

Basic White 8-1/2" X 11" Cardstock -159276