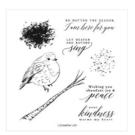

## Supply List

Apr 17, 2024

Peggy Murwin 815-653-2216 peggymurwin@comcast.net www.stampwithpeggy.com

Perched In A Tree Bundle (English) -159799

Price: \$53.00

Perched In A Tree Cling Stamp Set (English) - 159791

Price: \$23.00

Aspen Tree Dies - 159798

Sale: \$21.60

Price: \$36.00

Soft Succulent 8-1/2" X 11"

Cardstock - 155776

**Sale: \$3.70** Price: \$9.25

Basic White 8-1/2" X 11" Cardstock -159276