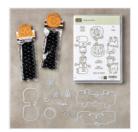

## Supply List

Apr 26, 2024

Sara Mattson-Blume 920-809-5105 lilyinkpad@yahoo.com lilyinkpad.stampinup.net

Seasonal Chums Wood-Mount Bundle\* - 146076

Price: \$52.00

Seasonal Chums Clear-Mount Bundle\* - 146077

Price: \$45.00

Seasonal Chums Wood-Mount Stamp Set -144945

Price: \$29.00

Seasonal Chums Clear-Mount Stamp Set -144948

Price: \$21.00

Seasonal Tags Framelits Dies -144685

Price: \$29.00

Whisper White 8-1/2" X 11" Cardstock -100730

Price: \$9.75

Many Marvelous Markers - 131264

Price: \$110.00

Painted Autumn Designer Series Paper - 144613

Price: \$11.00

Crushed Curry 3/8" Mini Chevron Ribbon - 144197

Price: \$7.00

Basic Black Archival Stampin' Pad - 140931

Price: \$7.00

Treat Tubes -144612

Price: \$5.00