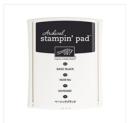

Price: \$9.75

Many Marvelous Markers - 131264

Price: \$110.00

Painted Autumn Designer Series Paper - 144613

Price: \$11.00

Crushed Curry 3/8" Mini Chevron Ribbon - 144197

Price: \$7.00

Basic Black Archival Stampin' Pad - 140931

Price: \$7.00

Treat Tubes -144612

Price: \$5.00