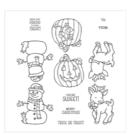

## Supply List

Apr 26, 2024

Sara Mattson-Blume 920-809-5105 lilyinkpad@yahoo.com lilyinkpad.stampinup.net

Seasonal Chums Wood-Mount Bundle\* - 146076

Price: \$52.00

Seasonal Chums Clear-Mount Bundle\* - 146077

Price: \$45.00

Seasonal Chums Wood-Mount Stamp Set -144945

Price: \$29.00

Seasonal Chums Clear-Mount Stamp Set -144948

Price: \$21.00

Seasonal Tags Framelits Dies -144685

Price: \$29.00

Whisper White 8-1/2" X 11" Cardstock -100730

Price: \$9.75

Many Marvelous Markers - 131264

Price: \$110.00

Painted Autumn Designer Series Paper - 144613

Price: \$11.00

Crushed Curry 3/8" Mini Chevron Ribbon - 144197

Price: \$7.00

Basic Black Archival Stampin' Pad - 140931

Price: \$7.00

Treat Tubes -144612

Price: \$5.00