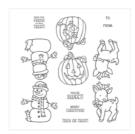

## Supply List

Apr 26, 2024

Sara Mattson-Blume 920-809-5105 lilyinkpad@yahoo.com lilyinkpad.stampinup.net

Seasonal Chums Wood-Mount Bundle\* - 146076

Price: \$52.00

Seasonal Chums Clear-Mount Bundle\* - 146077

Price: \$45.00

Seasonal Chums Wood-Mount Stamp Set -144945

Price: \$29.00

Seasonal Chums Clear-Mount Stamp Set -144948

Price: \$21.00

Seasonal Tags Framelits Dies -144685

Price: \$29.00

Whisper White 8-1/2" X 11" Cardstock -100730

Price: \$9.75

Many Marvelous Markers - 131264

Price: \$110.00

Painted Autumn Designer Series Paper - 144613

Price: \$11.00

Crushed Curry 3/8" Mini Chevron Ribbon - 144197

Price: \$7.00

Basic Black Archival Stampin' Pad - 140931

Price: \$7.00

Treat Tubes -144612

Price: \$5.00