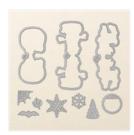

Price: \$45.00

Seasonal Chums Wood-Mount Stamp Set -144945

Price: \$29.00

Seasonal Chums Clear-Mount Stamp Set -144948

Price: \$21.00

Seasonal Tags Framelits Dies -144685

Price: \$29.00

Whisper White 8-1/2" X 11" Cardstock -100730