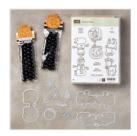

## Supply List

Apr 26, 2024

Sara Mattson-Blume 920-809-5105 lilyinkpad@yahoo.com lilyinkpad.stampinup.net

Seasonal Chums Wood-Mount Bundle\* - 146076

Price: \$52.00

Seasonal Chums Clear-Mount Bundle\* - 146077

Price: \$45.00

Seasonal Chums Wood-Mount Stamp Set -144945

Price: \$29.00

Seasonal Chums Clear-Mount Stamp Set -144948

Price: \$21.00

Seasonal Tags Framelits Dies -144685

Price: \$29.00

Whisper White 8-1/2" X 11" Cardstock -100730

Price: \$9.75

Many Marvelous Markers - 131264

Price: \$110.00

Painted Autumn Designer Series Paper - 144613

Price: \$11.00

Crushed Curry 3/8" Mini Chevron Ribbon - 144197

Price: \$7.00

Basic Black Archival Stampin' Pad - 140931

Price: \$7.00

Treat Tubes -144612

Price: \$5.00