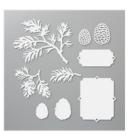

Pretty Peacock Classic Stampin' Pad - 150083

Shaded Spruce Classic Stampin' Pad - 147088

Sponge Daubers - 133773

Moose Punch - 150652

Beautiful Boughs Dies - 150661

Stitched Rectangle Dies - 148551

Gold Glitter Enamel Dots -152155