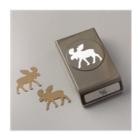

Pretty Peacock Classic Stampin' Pad - 150083

Shaded Spruce Classic Stampin' Pad - 147088

Sponge Daubers - 133773

Moose Punch - 150652

Beautiful Boughs Dies - 150661

Stitched Rectangle Dies - 148551

Gold Glitter Enamel Dots -152155