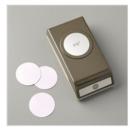

Price: \$7.50

1-3/8" (3.5 Cm) Scallop Circle Punch - 146139

Price: \$16.00

1-1/2" (3.8 Cm) Circle Punch -138299

Price: \$16.00

Seaside Spray 1/4" (6.4 Mm) Metallic Ribbon - 150446

Price: \$7.00

Whisper White 1/4" (6.4 Mm) Crinkled Seam Binding Ribbon - 151326