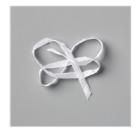

Price: \$7.50

1-3/8" (3.5 Cm) Scallop Circle Punch - 146139

Price: \$16.00

1-1/2" (3.8 Cm) Circle Punch -138299

Price: \$16.00

Seaside Spray 1/4" (6.4 Mm) Metallic Ribbon - 150446

Price: \$7.00

Whisper White 1/4" (6.4 Mm) Crinkled Seam Binding Ribbon - 151326

Price: \$7.50

Pearl Basic Jewels - 144219

Price: \$6.00

Seaside Spray 8-1/2" X 11" Cardstock -150883

Price: \$8.75

Terracotta Tile 8-1/2" X 11" Cardstock -150884

Price: \$8.75

Purple Posy 8-1/2" X 11" Cardstock -150881