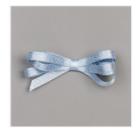

Price: \$7.50

1-3/8" (3.5 Cm) Scallop Circle Punch - 146139

Price: \$16.00

1-1/2" (3.8 Cm) Circle Punch -138299

Price: \$16.00

Seaside Spray 1/4" (6.4 Mm) Metallic Ribbon - 150446

Price: \$7.00

Whisper White 1/4" (6.4 Mm) Crinkled Seam Binding Ribbon - 151326

Price: \$7.50

Pearl Basic Jewels - 144219

Price: \$6.00

Seaside Spray 8-1/2" X 11" Cardstock -150883

Price: \$8.75

Terracotta Tile 8-1/2" X 11" Cardstock -150884

Price: \$8.75

Purple Posy 8-1/2" X 11" Cardstock -150881