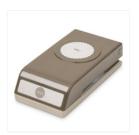

Price: \$7.50

1-3/8" (3.5 Cm) Scallop Circle Punch - 146139

Price: \$16.00

1-1/2" (3.8 Cm) Circle Punch -138299

Price: \$16.00

Seaside Spray 1/4" (6.4 Mm) Metallic Ribbon - 150446

Price: \$7.00

Whisper White 1/4" (6.4 Mm) Crinkled Seam Binding Ribbon - 151326