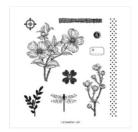

## Supply List

May 9, 2024

Barb Brimhall 360-713-7153 barb@bzbstamper.com http://bzbstamper.com

Detailed Dogwood Cling Stamp Set -162953

Price: \$0.00

Softly Stippled 12" X 12" (30.5 X 30.5 Cm) Designer Series Paper -162975