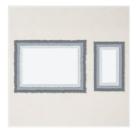

Gingham Cottage 12" X 12" (30,5 X 30,5 Cm) Designer Series Paper -159651

**Sale: \$7.25** Price: \$30.00

Deckled Rectangles Dies -159173

Price: \$30.00

Basic White 8-1/2" X 11" Cardstock -159276

Price: \$13.00