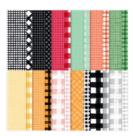

Gingham Cottage 12" X 12" (30,5 X 30,5 Cm) Designer Series Paper -159651

**Sale: \$7.25** Price: \$30.00

Deckled Rectangles Dies -159173

Price: \$30.00

Basic White 8-1/2" X 11" Cardstock -159276

Price: \$13.00