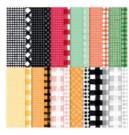

Stylish Shapes Dies - 159183

Price: \$30.00

Gingham Cottage 12" X 12" (30,5 X 30,5 Cm) Designer Series Paper -159651

**Sale: \$7.25** Price: \$30.00

Real Red & White 6" X 6" (15.2 X 15.2 Cm) Glimmer Paper - 159578