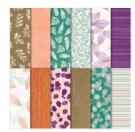

## Supply List Apr 20, 2024

Nature's Poem Designer Series Paper - 146338

Price: \$11.00

SWELL SWELL

Detailed With Love Wood-Mount Stamp Set -146603

Price: \$28.00

120953 Price: \$10.00

Basic Black 8-1/2" X 11" Cardstock -121045