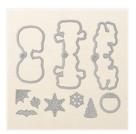

Price: \$29.00

Seasonal Chums Clear-Mount Stamp Set -144948

Price: \$21.00

Seasonal Tags Framelits Dies -144685

Price: \$29.00

Layering Circles
Dies - 141705

Price: \$35.00

Softly Falling
Textured
Impressions
Embossing Folder
- 139672