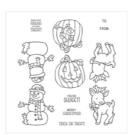

## Supply List Apr 25, 2024

Frosted Floral 12" X 12" (30.5 X 30.5 Cm) Specialty Designer Series Paper - 147800

Price: \$14.00

Envelope Punch Board - 133774

Price: \$20.00

Seasonal Chums Wood-Mount Stamp Set -144945

Price: \$29.00

Seasonal Chums Clear-Mount Stamp Set -144948

Price: \$21.00

Seasonal Tags Framelits Dies -144685

Price: \$29.00

Layering Circles
Dies - 141705

Price: \$35.00

Softly Falling
Textured
Impressions
Embossing Folder
- 139672