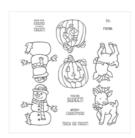

Price: \$29.00

Seasonal Chums Clear-Mount Stamp Set -144948

Price: \$21.00

Seasonal Tags Framelits Dies -144685

Price: \$29.00

Layering Circles
Dies - 141705

Price: \$35.00

Softly Falling
Textured
Impressions
Embossing Folder
- 139672