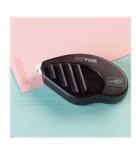

139361

Price: \$19.00



From Land To Sea Wood-Mount Stamp Set -138720

Price: \$27.00



Guy Greetings Clear-Mount Stamp Set -138828

Price: \$39.00



Guy Greetings Photopolymer Stamp Set -137178

Price: \$26.00



Guy Greetings Wood-Mount Stamp Set -138825

Price: \$52.00



Basic Gray 8-1/2" X 11" Cardstock -121044

Price: \$10.00



Island Indigo 8-1/2" X 11" Cardstock -122923

Price: \$8.00



Whisper White 8-1/2" X 11" Cardstock -100730

Price: \$9.75



Basic Gray Classic Stampin' Pad -126981

Price: \$5.95



Real Red Stampin' Write Marker -100052

Price: \$3.50



Island Indigo Stampin' Write Marker - 131905

Price: \$3.50



Neutrals Designer Buttons - 130031

Price: \$8.00



Basic Gray Baker's Twine - 134587

Price: \$2.95



Curvy Corner Trio Punch - 139683

Price: \$20.00



Fast Fuse Adhesive - 129026

Price: \$10.00

## Supply List Apr 26, 2024

Kathie Durgan 509-869-5126 durgans@comcast.net stampwithkathie.com

Built Using: My Stampin Blog



Stampin' Dimensionals -104430

Price: \$4.25