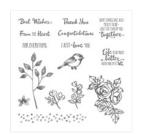

## Supply List Apr 24, 2024

Petal Palette Clear-Mount Stamp Set -145788

Price: \$35.00

Petal Palette Wood-Mount Stamp Set -145785

Price: \$47.00

Sunshine Wishes Thinlits Dies -141489

Price: \$27.00

Whisper White 8-1/2" X 11" Thick Cardstock -140272