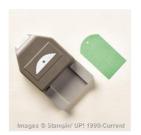

## Supply List Apr 20, 2024

Triple Banner Punch - 138292

Price: \$23.00

2-3/8" Scallop Circle Punch -118874

Price: \$18.00

2" (5.1 Cm) Circle Punch - 133782

Price: \$22.00

Ornate Tag Topper Punch - 137416