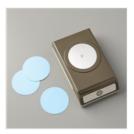

## Supply List Apr 20, 2024

Triple Banner Punch - 138292

Price: \$23.00

2-3/8" Scallop Circle Punch -118874

Price: \$18.00

2" (5.1 Cm) Circle Punch - 133782

Price: \$22.00

Ornate Tag Topper Punch - 137416