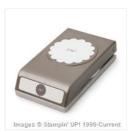

## Supply List Apr 20, 2024

Triple Banner Punch - 138292

Price: \$23.00

2-3/8" Scallop Circle Punch -118874

Price: \$18.00

2" (5.1 Cm) Circle Punch - 133782

Price: \$22.00

Ornate Tag Topper Punch - 137416