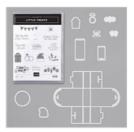

Little Treats Bundle - 155204

Price: \$53.00

'Tis The Season 6" X 6" (15.2 X 15.2 Cm) Designer

Series Paper -153489

**Sale: \$9.20** Price: \$11.50

Garden Green 8-1/2" X 11" Cardstock -102584

Price: \$10.00