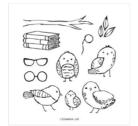

## Supply List Jun 27, 2024

Bird'S Eye View Photopolymer Stamp Set -161436

Price: \$20.00

Charming
Sentiments
Photopolymer
Stamp Set
(English) - 159985

Price: \$23.00

Alphabet À La Mode Dies -160750

Price: \$42.00