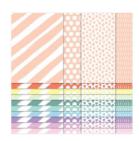

Subtles 6" X 6" (15.2 X 15.2 Cm) Designer Series Paper - 161644

**Sale: \$10.00** Price: \$12.50

Basic White 8-1/2" X 11" Thick Cardstock -159229

Price: \$11.25

Pool Party 8-1/2" X 11" Cardstock -122924

Price: \$11.50