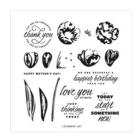

## Supply List Apr 24, 2024

Flowering Tulips Photopolymer Stamp Set (English) - 157672

Price: \$23.00

Flowering Fields 12" X 12" (30.5 X 30.5 Cm) Designer Series Paper -157670

**Sale: \$4.60**Price: \$11.50