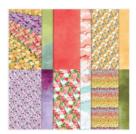

## Supply List Apr 24, 2024

Flowering Tulips Photopolymer Stamp Set (English) - 157672

Price: \$23.00

Flowering Fields 12" X 12" (30.5 X 30.5 Cm) Designer Series Paper -157670

**Sale: \$4.60**Price: \$11.50