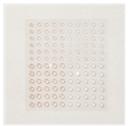

Polished Dots - 158134

**Sale: \$3.00** Price: \$7.50

Layering Circles
Dies - 151770

Price: \$35.00

Stampin' Cut & Emboss Machine -149653

Price: \$128.00

Basic White 8-1/2" X 11" Thick Cardstock -159229

Price: \$9.00