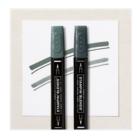

Evening Evergreen 8-1/2" X 11" Cardstock -155574

Price: \$9.25

Evening Evergreen Stampin' Blends Combo Pack -155517

**Sale: \$3.60**Price: \$9.00

Soft Succulent 8-1/2" X 11" Cardstock -155776

**Sale: \$3.70** Price: \$9.25