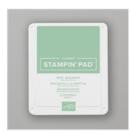

## Apr 20, 2024

Butterfly Gala Photopolymer Stamp Set -148580

Price: \$21.00

Well Said Cling Stamp Set (En) -148796

Price: \$45.00

Blushing Bride Classic Stampin' Pad - 147100

Price: \$8.00

Mint Macaron Classic Stampin' Pad - 147106

Price: \$8.00

Balmy Blue Classic Stampin' Pad -147105

Price: \$9.00

Whisper White 8-1/2" X 11" Cardstock -100730

Price: \$9.75

Whisper White 8-1/2" X 11" Thick Cardstock -140272

Price: \$8.25

Subtles 6" X 6" (15.2 X 15.2 Cm) Designer Series Paper - 149615