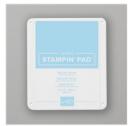

Price: \$8.00

Balmy Blue Classic Stampin' Pad -147105

Price: \$9.00

Whisper White 8-1/2" X 11" Cardstock -100730

Price: \$9.75

Whisper White 8-1/2" X 11" Thick Cardstock -140272

Price: \$8.25

Subtles 6" X 6" (15.2 X 15.2 Cm) Designer Series Paper - 149615