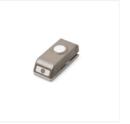

Old Olive Dark Stampin' Blends Marker - 144573

Journaling Pens - 145480

1/2" (1.3 Cm) Circle Punch -119869