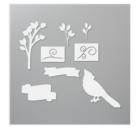

## Supply List Apr 24, 2024

Toile Christmas Cling Stamp Set -150469

Price: \$24.00

Christmas Cardinal Dies - 150640

Price: \$33.00

Stitched Nested Labels Dies -149638

**Sale: \$28.00** Price: \$35.00

Heartwarming Hugs Designer Series Paper -153492