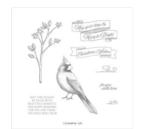

## Supply List Apr 24, 2024

Toile Christmas Cling Stamp Set -150469

Price: \$24.00

Christmas Cardinal Dies - 150640

Price: \$33.00

Stitched Nested Labels Dies -149638

**Sale: \$28.00** Price: \$35.00

Heartwarming Hugs Designer Series Paper -153492