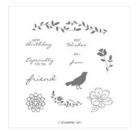

## Apr 20, 2024

Botanical Bliss Clear-Mount Stamp Set -146612

Price: \$19.00

Music From The Heart Photopolymer Stamp Set -151674

Price: \$17.00

Whisper White 8-1/2" X 11" Cardstock -100730

Price: \$9.75

Coastal Cabana 8-1/2" X 11" Cardstock -131297