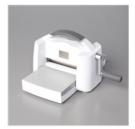

Bloom Where You're Planted 12" X 12" (30.5 X 30.5 Cm) Designer Series Paper -155696

Price: \$11.50

Evening Evergreen Classic Stampin' Pad - 155576

**Sale: \$3.20** Price: \$8.00

Stampin' Cut & Emboss Machine -149653