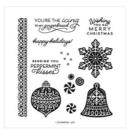

Stitched Rectangles Dies -151820

**Sale: £19.80** Price: £33.00

Snowflake Wishes Photopolymer Stamp Set (English) - 158267

**Sale: £19.20** Price: £24.00

Gingerbread & Peppermint 6" X 6" (15.2 X 15.2 Cm) Designer Series Paper - 156313