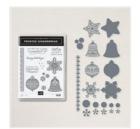

## Supply List Apr 24, 2024

Frosted Gingerbread Bundle (English) -156807

Price: £45.75

Frosted
Gingerbread
Photopolymer
Stamp Set
(English) - 156314

Price: £20.00

Gingerbread Dies - 156320

**Sale: £21.70** Price: £31.00