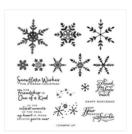

Stitched Rectangles Dies -151820

**Sale: £19.80** Price: £33.00

Snowflake Wishes Photopolymer Stamp Set (English) - 158267

**Sale: £19.20** Price: £24.00

Gingerbread & Peppermint 6" X 6" (15.2 X 15.2 Cm) Designer Series Paper - 156313