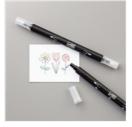

Lift Me Up Clear-Mount Bundle -144712

Balloon Adventures Photopolymer Stamp Set -142823

Layering Ovals Dies - 141706

Blender Pens -102845

Carried Away Designer Series Paper - 143608

Whisper White Solid Baker's Twine - 124262