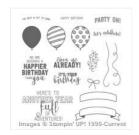

Lift Me Up Clear-Mount Bundle -144712

Balloon Adventures Photopolymer Stamp Set -142823

Layering Ovals Dies - 141706

Blender Pens -102845

Carried Away Designer Series Paper - 143608

Whisper White Solid Baker's Twine - 124262