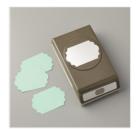

1-3/8" (3.5 Cm) Scallop Circle Punch - 146139

Price: \$16.00

1-1/4" (3.2 Cm) Circle Punch -119861

Price: \$16.00

Scattered Sequins Dynamic Textured Impressions Embossing Folder - 145649

Price: \$10.00

Whisper White 8-1/2" X 11" Cardstock -100730