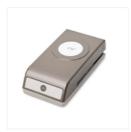

1-3/8" (3.5 Cm) Scallop Circle Punch - 146139

Price: \$16.00

1-1/4" (3.2 Cm) Circle Punch -119861

Price: \$16.00

Scattered Sequins Dynamic Textured Impressions Embossing Folder - 145649

Price: \$10.00

Whisper White 8-1/2" X 11" Cardstock -100730