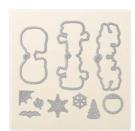

Price: \$6.50

Cherry Cobbler Classic Stampin' Pad - 126966

Price: \$6.50

Seasonal Tags Framelits Dies -144685

Price: \$29.00

Rhinestone Basic Jewels - 144220

Price: \$6.00

Wink Of Stella Clear Glitter Brush - 141897