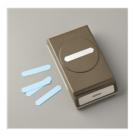

Price: \$0.00

Classic Label Punch - 141491

Price: \$18.00

Whisper White Solid Baker's Twine - 124262

Price: \$3.50

Daffodil Delight Light Stampin' Blends Marker -144586

Price: \$4.50

Pumpkin Pie Dark Stampin' Blends Marker - 144577