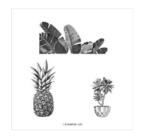

Old Olive Classic Stampin' Pad -147090

Bumblebee Classic Stampin' Pad -153116

Basic White 8-1/2" X 11" Cardstock -159276

Old Olive 8-1/2" X 11" Cardstock -100702

Just Jade 8-1/2" X 11" Cardstock -153079

Artfully Composed 12" X 12" (30.5 X 30.5 Cm) Designer Series Paper -157750