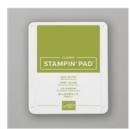

Old Olive Classic Stampin' Pad -147090

Bumblebee Classic Stampin' Pad -153116

Basic White 8-1/2" X 11" Cardstock -159276

Old Olive 8-1/2" X 11" Cardstock -100702

Just Jade 8-1/2" X 11" Cardstock -153079

Artfully Composed 12" X 12" (30.5 X 30.5 Cm) Designer Series Paper -157750