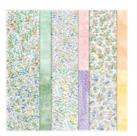

## Apr 24, 2024

Strong Of Heart Cling Stamp Set (English) - 156376

Price: \$20.00

Hand-Penned 12" X 12" (30.5 X 30.5 Cm) Designer Series Paper -155499

Price: \$11.50

Pearl Basic Jewels - 144219

**Sale: \$3.00** Price: \$6.00