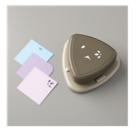

Gingham Gala 6" X 6" (15.2 X 15.2 Cm) Designer Series Paper -148554

Price: \$11.00

Detailed Trio Punch - 146320

Price: \$20.00

Stampin' Trimmer - 126889

Price: \$30.00

Snail Adhesive - 104332

Price: \$7.00