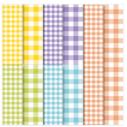

Gingham Gala 6" X 6" (15.2 X 15.2 Cm) Designer Series Paper -148554

Price: \$11.00

Detailed Trio Punch - 146320

Price: \$20.00

Stampin' Trimmer - 126889

Price: \$30.00

Snail Adhesive - 104332

Price: \$7.00