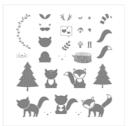

Diana Gibbs 602-339-2776 digibbs@stampingwithdi.com www.stampingwithdi.com

Foxy Friends Photopolymer Bundle - 142326

Price: \$40.50

Foxy Friends Photopolymer Stamp Set -141549

Price: \$27.00

**Sunshine Sayings** Clear-Mount Stamp Set -141594

Price: \$23.00

**Sunshine Sayings** Wood-Mount Stamp Set -141591

Price: \$31.00

Smoky Slate 8-1/2" X 11" Cardstock -131202

Price: \$10.00

Basic Gray 8-1/2" X 11" Cardstock -121044

Price: \$10.00

A Little Foxy **Designer Series** Paper Stack -141637

Price: \$10.00

Whisper White 8-1/2" X 11" Thick Cardstock -140272

Price: \$8.25

Soft Suede Classic Stampin' Pad -126978

Price: \$6.50

**Smoky Slate** Classic Stampin' Pad - 131179

Price: \$6.50

**Basic Black Archival Stampin'** Pad - 140931

Price: \$7.00

Fox Builder Punch - 141470

Price: \$18.00

**Duet Banner** Punch - 141483

Price: \$18.00

Fine-Tip Glue Pen - 138309

Price: \$7.25

Stampin' **Dimensionals** -104430

Price: \$4.25