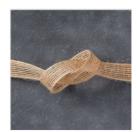

Price: \$110.00

Soft Sky Classic Stampin' Pad -131181

Price: \$6.50

Basic Black Archival Stampin' Pad - 140931

Price: \$7.00

Real Red Classic Stampin' Pad -126949

Price: \$6.50

5/8" (1.6 Cm) Burlap Ribbon -141487