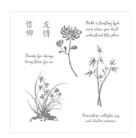

Artistically Asian Clear-Mount Stamp Set -141781

Artistically Asian Wood-Mount Stamp Set -141778

Brights Stampin' Write Markers -147157

Regals Stampin' Write Markers -147155

Smoky Slate Classic Stampin' Pad - 147113