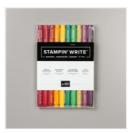

Artistically Asian Clear-Mount Stamp Set -141781

Artistically Asian Wood-Mount Stamp Set -141778

Brights Stampin' Write Markers -147157

Regals Stampin' Write Markers -147155

Smoky Slate Classic Stampin' Pad - 147113