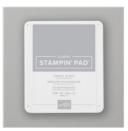

Artistically Asian Clear-Mount Stamp Set -141781

Artistically Asian Wood-Mount Stamp Set -141778

Brights Stampin' Write Markers -147157

Regals Stampin' Write Markers -147155

Smoky Slate Classic Stampin' Pad - 147113

Mossy Meadow Classic Stampin' Pad - 147111

Jet Black Stazon Pad - 101406

Coastal Cabana 8-1/2" X 11" Cardstock -131297

Cherry Cobbler 8-1/2" X 11" Cardstock -119685

Smoky Slate 8-1/2" X 11" Cardstock -131202