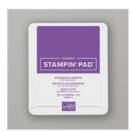

Blackberry Bliss Classic Stampin' Pad - 147092

Tuxedo Black Memento Ink Pad -132708

Gorgeous Grape 1/4" (6.4 Mm) Mini Striped Ribbon -146940

Mini Glue Dots - 103683

Stamping Sponges - 141337

Whisper White 8-1/2" X 11" Cardstock -100730