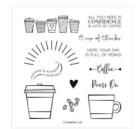

## Apr 26, 2024

Press On Cling Stamp Set -153392

Price: \$22.00

Flowers For Every Season 6" X 6" (15.2 X 15.2 Cm) Designer Series Paper - 152486

**Sale: \$4.60**Price: \$11.50

Christmas Cardinal Dies - 150640