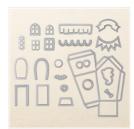

Price: \$35.00

Home Sweet **Home Thinlits Dies** - 140279

Price: \$38.00

**Patterned Pumpkins Thinlits** Dies - 144670

Price: \$27.00

Softly Falling **Textured Impressions Embossing Folder** - 139672

Price: \$8.50

Classic Label Punch - 141491

Price: \$18.00

1-1/2" (3.8 Cm) Circle Punch -138299

Price: \$16.00

White Stampin' Chalk Marker -132133

Price: \$3.50