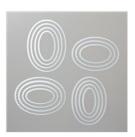

Price: \$9.25

Lemon Lime Twist 8-1/2" X 11" Cardstock -144245

Price: \$10.00

Whisper White 8-1/2" X 11" Cardstock -100730

Price: \$9.75

Basic Black 8-1/2" X 11" Cardstock -121045

Price: \$10.00

**Layering Ovals** Dies - 141706

Price: \$35.00

Home Sweet **Home Thinlits Dies** - 140279

Price: \$38.00

**Patterned Pumpkins Thinlits** Dies - 144670

Price: \$27.00

Softly Falling **Textured Impressions Embossing Folder** - 139672

Price: \$8.50