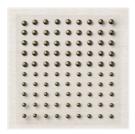

Rustic Metallic Adhesive-Backed Dots - 159082

Natural Finish 7/8" (2.2 Cm) Ribbon -159051

Split Card Textures
Dies - 159162

Blending Brushes - 153611

Basics Embossing Powders - 155554

Versamark Pad - 102283