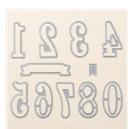

Large Numbers Framelits Dies -140622

Price: \$31.00

Gold 3/8" (1 Cm) Metallic Edge Ribbon - 144146

Price: \$7.00

Silver 3/8" (1 Cm) Metallic Edge Ribbon - 144213

Price: \$7.00

Metallic Enamel Shapes - 141678