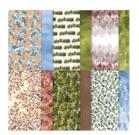

Misty Moonlight 8-1/2" X 11" Cardstock -153081

Beauty Of The Earth 12" X 12" (30.5 X 30.5 Cm) Designer Series Paper - 155841

Smoky Slate Classic Stampin' Pad - 147113

Misty Moonlight Classic Stampin' Pad - 153118