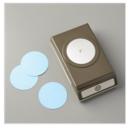

**Sale: \$13.80** Price: \$23.00

2" (5.1 Cm) Circle Punch - 133782

Price: \$22.00

Banners Pick A Punch - 153608

Price: \$27.00

Snowflake Splendor 1/4" (6.4 Mm) Ribbon -153548

**Sale: \$4.20** Price: \$7.00

All The Trimmings Embellishments -153540