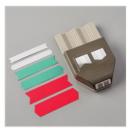

## Supply List Apr 26, 2024

Joyful Holly Photopolymer Stamp Set -153440

Price: \$17.00

'Tis The Season 6" X 6" (15.2 X 15.2 Cm) Designer Series Paper -153489

**Sale: \$9.20** Price: \$11.50

Triple Banner Punch - 138292

**Sale: \$13.80** Price: \$23.00

2" (5.1 Cm) Circle Punch - 133782

Price: \$22.00

Banners Pick A Punch - 153608

Price: \$27.00

Snowflake Splendor 1/4" (6.4 Mm) Ribbon -153548

**Sale: \$4.20** Price: \$7.00

All The Trimmings Embellishments -153540