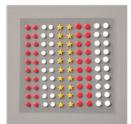

**Sale: \$13.80** Price: \$23.00

2" (5.1 Cm) Circle Punch - 133782

Price: \$22.00

Banners Pick A Punch - 153608

Price: \$27.00

Snowflake Splendor 1/4" (6.4 Mm) Ribbon -153548

**Sale: \$4.20** Price: \$7.00

All The Trimmings Embellishments -153540

**Sale: \$4.80** Price: \$8.00

Whisper White 8-1/2" X 11" Thick Cardstock -140272

Price: \$8.25

Whisper White 8-1/2" X 11" Cardstock -100730

Price: \$9.75

Garden Green 8-1/2" X 11" Cardstock -102584

Price: \$10.00