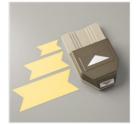

## Supply List Apr 26, 2024

Joyful Holly Photopolymer Stamp Set -153440

Price: \$17.00

'Tis The Season 6" X 6" (15.2 X 15.2 Cm) Designer Series Paper -153489

**Sale: \$9.20** Price: \$11.50

Triple Banner Punch - 138292