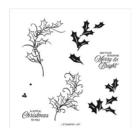

## Supply List Apr 26, 2024

Joyful Holly Photopolymer Stamp Set -153440

Price: \$17.00

'Tis The Season 6" X 6" (15.2 X 15.2 Cm) Designer Series Paper -153489

**Sale: \$9.20** Price: \$11.50

Triple Banner Punch - 138292