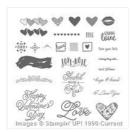

Price: \$6.00

Smoky Slate Classic Stampin' Pad - 131179

Price: \$6.50

Tip Top Taupe Classic Stampin' Pad - 138325

Price: \$6.50

Classic Label Punch - 141491

Price: \$18.00

Sealed With Love Photopolymer Stamp Set -142815